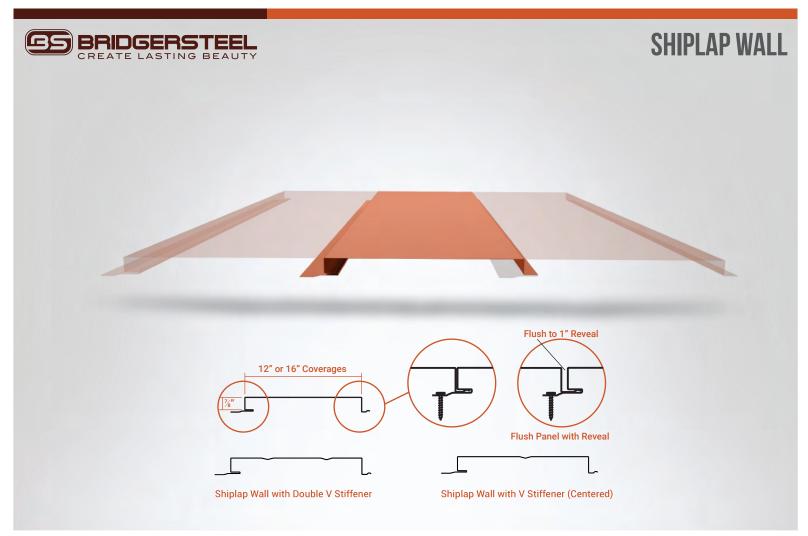

| Panel Overlap Detail  3  2                                                                                              |
|-------------------------------------------------------------------------------------------------------------------------|
| 1. Underlayment: Semi-Permeable Vapor Barrier                                                                           |
| 2. Substrate: Plywood substrate material shown                                                                          |
| <b>3. Reveal Width:</b> No reveal shown, can be manufactured with up to 1" of reveal between panels in 1/4" increments. |

| Wall Coverage        | 12" - 16"                      |
|----------------------|--------------------------------|
| Reveal Widths        | Flush to 1"<br>1/4" Increments |
| Panel Gauges         | 22*, 24*                       |
| Fastener Options     | Concealed Fastener             |
| Panel Length         | 4' to 30'+                     |
| Relief Height        | 7/8"                           |
| Variegated Assembly  | Available                      |
| Stiffener Options    | None, Single V, Double V       |
| Warranty             | Based on Paint System          |
| For more information | 1.833.STEEL.US                 |
|                      |                                |
| * Grade 50           | Version 5.2, 12/2021           |